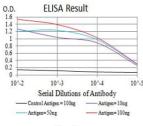

# **Images**

Black line: Control Antigen (100 ng); Purple line: Antigen (10<br/>ng); Blue line: Antigen (50 ng); Red line: Antigen (100 ng)

Western blot analysis using GRM1 mAb against human GRM1 (AA: 387-486) recombinant protein. (Expected MW is 37.1 kDa)