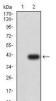

Western blot analysis using GRM1 mAb against HEK293 (1) and GRM1 (AA: 387-486)-hIgGFc transfected HEK293 (2) cell lysate.