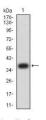

# **Images**

Black line: Control Antigen (100 ng); Purple line: Antigen (10<br/>ng); Blue line: Antigen (50 ng); Red line: Antigen (100 ng)

Western blot analysis using GRM1 mAb against human GRM1 (AA: 387-486) recombinant protein. (Expected MW is 37.1 kDa)