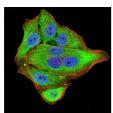

Western blot analysis using NEFM mAb against HEK293 (1) and NEFM (AA: 779-916)-hIgGFc transfected HEK293 (2) cell lysate.

Immunofluorescence analysis of Hela cells using NEFM mouse mAb (green). Blue: DRAQ5 fluorescent DNA dye. Red: Actin filaments have been labeled with Alexa Fluor- 555 phalloidin. Secondary antibody from Fisher (Cat#: 35503)