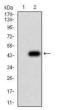

Western blot analysis using NEFM mAb against HEK293 (1) and NEFM (AA: 779-916)-hIgGFc transfected HEK293 (2) cell lysate.

Immunofluorescence analysis of Hela cells using NEFM mouse mAb (green). Blue: DRAQ5 fluorescent DNA dye. Red: Actin filaments have been labeled with Alexa Fluor- 555 phalloidin. Secondary antibody from Fisher (Cat#: 35503)