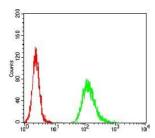

Flow cytometric analysis of Hela cells using NEFM mouse mAb (green) and negative control (red).

Flow cytometric analysis of Raji cells using NEFM mouse mAb (green) and negative control (red).