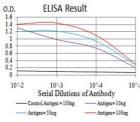

# **Images**

Black line: Control Antigen (100 ng); Purple line: Antigen (10ng); Blue line: Antigen (50 ng); Red line: Antigen (100 ng)

kDa 1 170-130-96-72-55-43-26-17-

Western blot analysis using NEFM mAb against human NEFM (AA: 779-916) recombinant protein.