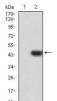

Western blot analysis using SUZ12 mAb against HEK293 (1) and SUZ12 (AA: 1-139)-hIgGFc transfected HEK293 (2) cell lysate.