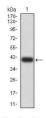

# **Images**

Black line: Control Antigen (100 ng);Purple line: Antigen (10ng); Blue line: Antigen (50 ng); Red line: Antigen (100 ng)

Western blot analysis using SUZ12 mAb against human SUZ12 (AA: 1-139) recombinant protein. (Expected MW is  $39.9~\mathrm{kDa}$ )