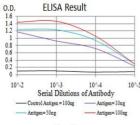

# **Images**

Black line: Control Antigen (100 ng);Purple line: Antigen (10ng); Blue line: Antigen (50 ng); Red line: Antigen (100 ng)

Western blot analysis using SUZ12 mAb against human SUZ12 (AA: 1-139) recombinant protein. (Expected MW is  $39.9~\mathrm{kDa}$ )