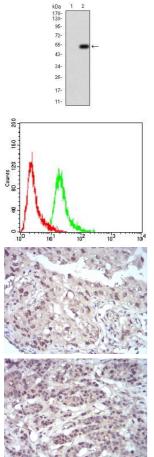

Western blot analysis using EZH2 mAb against HEK293 (1) and EZH2 (AA: 1-194)-hIgGFc transfected HEK293 (2) cell lysate.

Flow cytometric analysis of Hela cells using EZH2 mouse mAb (green) and negative control (red).

Immunohistochemical analysis of paraffin-embedded lung cancer tissues using EZH2 mouse mAb with DAB staining.

Immunohistochemical analysis of paraffin-embedded colon cancer tissues using EZH2 mouse mAb with DAB staining.