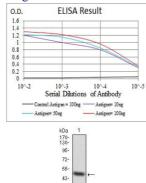

#### Images

95-72-55-43-← 34-26-17-11Black line: Control Antigen (100 ng); Purple line: Antigen(10ng); Blue line: Antigen (50 ng); Red line: Antigen (100 ng);

Western blot analysis using EZH2 mAb against human EZH2 (AA: 1-194) recombinant protein. (Expected MW is 48.5 kDa)