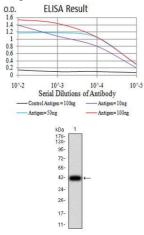

### Images

Black line: Control Antigen (100 ng);Purple line: Antigen (10ng); Blue line: Antigen (50 ng); Red line: Antigen (100 ng)

Western blot analysis using GFPT1 mAb against human GFPT1 (AA: 536-681) recombinant protein. (Expected MW is 42.3 kDa)