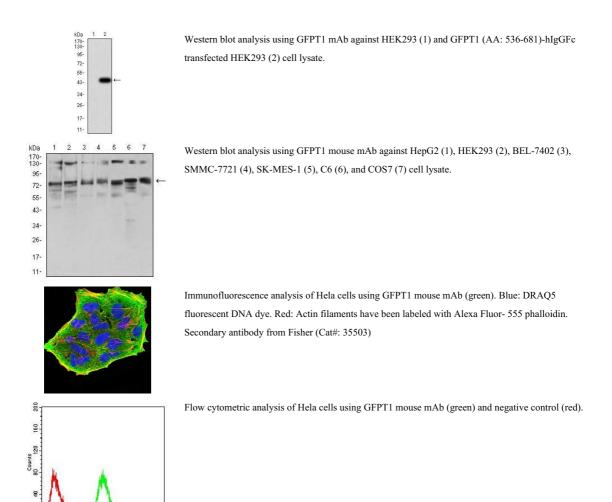

| GFA;GFAT;GFPT;MSLG;CMS12;GFAT1;CMSTA1;GFAT1;GFAT1m;GFPT1L                        |
| This product is for responsely use only not for use in human theremutic or discretion procedure |                                                                                  |

This product is for research use only, not for use in human, therapeutic or diagnostic procedure.

## Background

N/A

### **Recommended Dilution**

WB: 1:500 - 1:2000 ICC: 1:200 - 1:1000 FCM: 1:200 - 1:400 ELISA: 1:10000 Not yet tested in other applications.

### Images



Black line: Control Antigen (100 ng);Purple line: Antigen (10ng); Blue line: Antigen (50 ng); Red line: Antigen (100 ng)

Western blot analysis using GFPT1 mAb against human GFPT1 (AA: 536-681) recombinant protein. (Expected MW is 42.3 kDa)



Storage Store at 4°C short term. Aliquot and store at -20°C long term.

501 Changsheng S Rd, Nanhu Dist, Jiaxing, Zhejiang, China Tel: 86 21 31007137 | E-mail: save@bt-laboratory.com | www.bt-laboratory.com