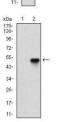

### **Images**

Western blot analysis using TERF2 mAb against human TERF2 (AA: 324-500) recombinant protein. (Expected MW is 39.7 kDa)

Western blot analysis using TERF2 mAb against HEK293 (1) and TERF2 (AA: 324-500)-hIgGFc transfected HEK293 (2) cell lysate.