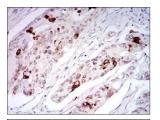

Immunohistochemical analysis of paraffin-embedded ovarian cancer tissues using TERF2 mouse mAb with DAB staining.

Immunohistochemical analysis of paraffin-embedded rectum cancer tissues using TERF2 mouse mAb with DAB staining.