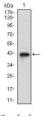

### **Images**

Western blot analysis using TERF2 mAb against human TERF2 (AA: 324-500) recombinant protein. (Expected MW is 39.7 kDa)

Western blot analysis using TERF2 mAb against HEK293 (1) and TERF2 (AA: 324-500)-hIgGFc transfected HEK293 (2) cell lysate.