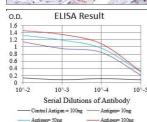

Black line: Control Antigen (100 ng); Purple line: Antigen(10ng); Blue line: Antigen (50 ng); Red line: Antigen (100 ng);