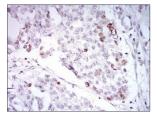

Immunohistochemical analysis of paraffin-embedded ovarian cancer tissues using TERF2 mouse mAb with DAB staining.

Immunohistochemical analysis of paraffin-embedded rectum cancer tissues using TERF2 mouse mAb with DAB staining.