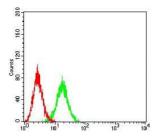

## Images

Black line: Control Antigen (100 ng);Purple line: Antigen (10ng); Blue line: Antigen (50 ng); Red line: Antigen (100 ng)

Flow cytometric analysis of Ramos cells using CD102 mouse mAb (green) and negative control (red).