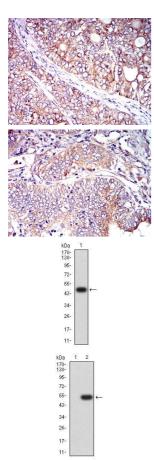

Immunohistochemical analysis of paraffin-embedded cervical cancer tissues using CD102 mouse mAb with DAB staining.

Immunohistochemical analysis of paraffin-embedded endometrial cancer tissues using CD102 mouse mAb with DAB staining.

Western blot analysis using CD102 mAb against human CD102 (AA: extra 25-223) recombinant protein. (Expected MW is 48 kDa)

Western blot analysis using CD102 mAb against HEK293 (1) and CD102 (AA: extra 25-223)-hIgGFc transfected HEK293 (2) cell lysate.