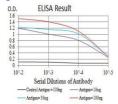

## Images

Black line: Control Antigen (100 ng);Purple line: Antigen (10ng); Blue line: Antigen (50 ng); Red line: Antigen (100 ng)

Flow cytometric analysis of Ramos cells using CD102 mouse mAb (green) and negative control (red).