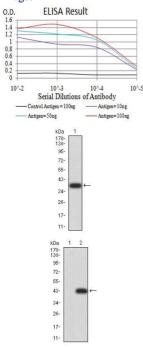

#### Images

Black line: Control Antigen (100 ng);Purple line: Antigen (10ng); Blue line: Antigen (50 ng); Red line: Antigen (100 ng)

Western blot analysis using Rab6b mAb against HEK293 (1) and Rab6b (AA: 95-208)-hIgGFc

Western blot analysis using Rab6b mAb against human Rab6b (AA: 95-208) recombinant protein.

transfected HEK293 (2) cell lysate.

Western blot analysis using Rab6b mouse mAb against C6 (1), SK-N-SH (2), HT-29 (3), PC-12 (4), and C6 (5) cell lysate.