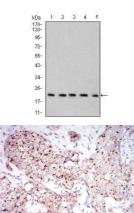

Western blot analysis using Rab6b mAb against human Rab6b (AA: 95-208) recombinant protein.

transfected HEK293 (2) cell lysate.

Western blot analysis using Rab6b mouse mAb against C6 (1), SK-N-SH (2), HT-29 (3), PC-12 (4), and C6 (5) cell lysate.

Immunohistochemical analysis of paraffin-embedded bladder cancer tissues using Rab6b mouse mAb with DAB staining.