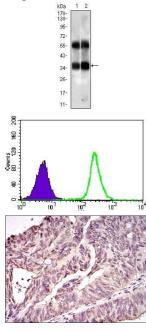

### Images

Western blot analysis using PPP2CB mouse mAb against HUVE-12 (1) and K562 (2) cell lysate.

Flow cytometric analysis of K562 cells using PPP2CB mouse mAb (green) and negative control

Immunohistochemical analysis of paraffin-embedded rectum cancer tissues using PPP2CB mouse mAb with DAB staining.

This product is for research use only, not for use in human, therapeutic or diagnostic procedure.

(purple).