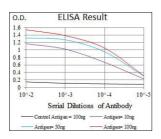

Red: Control Antigen (100ng); Purple: Antigen (10ng); Green: Antigen (50ng); Blue: Antigen (100ng);