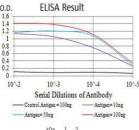

# **Images**

Black line: Control Antigen (100 ng);Purple line: Antigen (10ng); Blue line: Antigen (50 ng); Red line: Antigen (100 ng)

Western blot analysis using BCL6 mAb against HEK293 (1) and BCL6 (AA: 147-276)-hIgGFc transfected HEK293 (2) cell lysate.