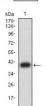

Western blot analysis using BCL6 mAb against human BCL6 (AA: 147-276) recombinant protein. (Expected MW is 40.5 kDa)