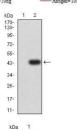

# **Images**

Black line: Control Antigen (100 ng);Purple line: Antigen (10ng); Blue line: Antigen (50 ng); Red line: Antigen (100 ng)

Western blot analysis using BCL6 mAb against HEK293 (1) and BCL6 (AA: 147-276)-hIgGFc transfected HEK293 (2) cell lysate.