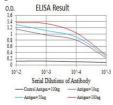

## Images

Black line: Control Antigen (100 ng);Purple line: Antigen (10ng); Blue line: Antigen (50 ng); Red line: Antigen (100 ng)

Western blot analysis using CD3G mAb against human CD3G (AA: extra 23-116) recombinant protein. (Expected MW is 36.6 kDa)