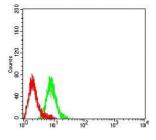

Western blot analysis using CD3G mAb against HEK293 (1) and CD3G (AA: extra 23-116)-hIgGFc transfected HEK293 (2) cell lysate.

Flow cytometric analysis of Raji cells using CD3G mouse mAb (green) and negative control (red).