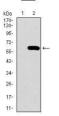

## Images

Western blot analysis using SPP1 mAb against human SPP1 recombinant protein. (Expected MW is 42.6 kDa)

Western blot analysis using SPP1 mAb against HEK293 (1) and SPP1 (AA: 167-314)-hIgGFc transfected HEK293 (2) cell lysate.