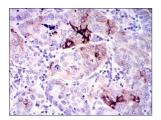

Immunohistochemical analysis of paraffin-embedded prostate cancer tissues using SPP1 mouse mAb with DAB staining.

Immunohistochemical analysis of paraffin-embedded endometrial cancer tissues using SPP1 mouse mAb with DAB staining.