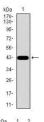

## Images

Western blot analysis using SPP1 mAb against human SPP1 recombinant protein. (Expected MW is 42.6 kDa)

Western blot analysis using SPP1 mAb against HEK293 (1) and SPP1 (AA: 167-314)-hIgGFc transfected HEK293 (2) cell lysate.