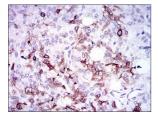

Immunohistochemical analysis of paraffin-embedded prostate cancer tissues using SPP1 mouse mAb with DAB staining.

Immunohistochemical analysis of paraffin-embedded endometrial cancer tissues using SPP1 mouse mAb with DAB staining.