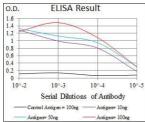

Black line: Control Antigen (100 ng); Purple line: Antigen(10ng); Blue line: Antigen (50 ng); Red line: Antigen (100 ng);