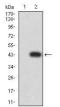

Western blot analysis using RALB mAb against HEK293 (1) and RALB (AA: 89-206)-hIgGFc transfected HEK293 (2) cell lysate.

Western blot analysis using RALB mouse mAb against A549 (1), U251 (2), HT-29 (3), HEK293 (4), and LOVO (5) cell lysate.