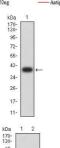

#### **Images**

Black line: Control Antigen (100 ng); Purple line: Antigen (10ng); Blue line: Antigen (50 ng); Red line: Antigen (100 ng)

Western blot analysis using RALB mAb against human RALB (AA: 89-206) recombinant protein. (Expected MW is  $39.7~\mathrm{kDa}$ )

Western blot analysis using RALB mAb against HEK293 (1) and RALB (AA: 89-206)-hIgGFc transfected HEK293 (2) cell lysate.

Western blot analysis using RALB mouse mAb against A549 (1), U251 (2), HT-29 (3), HEK293 (4), and LOVO (5) cell lysate.