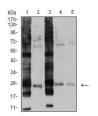

Western blot analysis using RALB mAb against HEK293 (1) and RALB (AA: 89-206)-hIgGFc transfected HEK293 (2) cell lysate.

Western blot analysis using RALB mouse mAb against A549 (1), U251 (2), HT-29 (3), HEK293 (4), and LOVO (5) cell lysate.