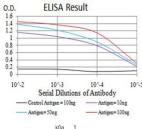

#### **Images**

Black line: Control Antigen (100 ng); Purple line: Antigen (10ng); Blue line: Antigen (50 ng); Red line: Antigen (100 ng)

Western blot analysis using RALB mAb against human RALB (AA: 89-206) recombinant protein. (Expected MW is  $39.7~\mathrm{kDa}$ )