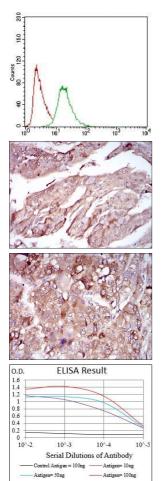

Western blot analysis using PON1 mouse mAb against human plasma cell lysate.

Flow cytometric analysis of Hela cells using PON1 mouse mAb (green) and negative control (red).

Immunohistochemical analysis of paraffin-embedded rectum cancer tissues using PON1 mouse mAb with DAB staining.

Immunohistochemical analysis of paraffin-embedded liver cancer tissues using PON1 mouse mAb with DAB staining.

Black line: Control Antigen (100 ng); Purple line: Antigen(10ng); Blue line: Antigen (50 ng); Red line: Antigen (100 ng);