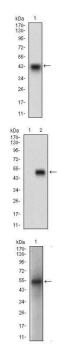

## Images

Western blot analysis using PON1 mAb against human PON1 recombinant protein. (Expected MW is 40.6 kDa)

Western blot analysis using PON1 mAb against HEK293 (1) and PON1 (AA: 20-155)-hIgGFc transfected HEK293 (2) cell lysate.

Western blot analysis using PON1 mouse mAb against human plasma cell lysate.

Flow cytometric analysis of Hela cells using PON1 mouse mAb (green) and negative control (red).

Immunohistochemical analysis of paraffin-embedded rectum cancer tissues using PON1 mouse mAb with DAB staining.