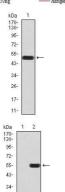

Western blot analysis using Rab3a mAb against HEK293 (1) and Rab3a (AA: 1-220)-hIgGFc transfected HEK293 (2) cell lysate.

Flow cytometric analysis of HeLa cells using Rab3a mouse mAb (green) and negative control (red).