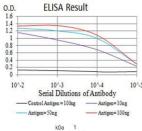

#### **Images**

Black line: Control Antigen (100 ng); Purple line: Antigen(10ng); Blue line: Antigen (50 ng); Red line: Antigen (100 ng);

26-

Western blot analysis using Rab3a mAb against human Rab3a (AA: 1-220) recombinant protein. (Expected MW is 50.9~kDa)