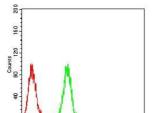

Western blot analysis using Rab3a mAb against HEK293 (1) and Rab3a (AA: 1-220)-hIgGFc transfected HEK293 (2) cell lysate.

Flow cytometric analysis of HeLa cells using Rab3a mouse mAb (green) and negative control (red).