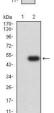

Western blot analysis using CD40 mAb against HEK293 (1) and CD40 (AA: extra 21-193)-hIgGFc transfected HEK293 (2) cell lysate.

Flow cytometric analysis of Hela cells using CD40 mouse mAb (green) and negative control (red).