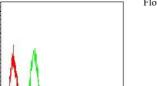

Western blot analysis using CD40 mAb against HEK293 (1) and CD40 (AA: extra 21-193)-hIgGFc transfected HEK293 (2) cell lysate.

Flow cytometric analysis of Hela cells using CD40 mouse mAb (green) and negative control (red).