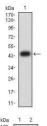

#### **Images**

Black line: Control Antigen (100 ng); Purple line: Antigen (10ng); Blue line: Antigen (50 ng); Red line: Antigen (100 ng)

Western blot analysis using CD40 mAb against human CD40 (AA: extra 21-193) recombinant protein. (Expected MW is  $45.1\ kDa$ )