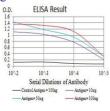

#### **Images**

Black line: Control Antigen (100 ng); Purple line: Antigen (10ng); Blue line: Antigen (50 ng); Red line: Antigen (100 ng)

Western blot analysis using CD40 mAb against human CD40 (AA: extra 21-193) recombinant protein. (Expected MW is  $45.1\ kDa$ )