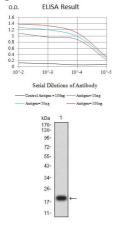

## Images

Black line: Control Antigen (100 ng);Purple line: Antigen (10ng); Blue line: Antigen (50 ng); Red line: Antigen (100 ng)

Western blot analysis using MB mAb against human MB (AA: 2-154) recombinant protein. (Expected MW is 20 kDa)