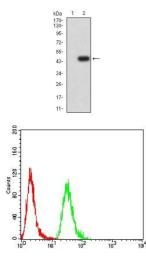

Western blot analysis using MB mAb against HEK293 (1) and MB (AA: 2-154)-hIgGFc transfected HEK293 (2) cell lysate.

Flow cytometric analysis of Hela cells using MB mouse mAb (green) and negative control (red).