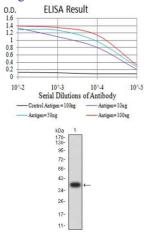

#### Images

Black line: Control Antigen (100 ng);Purple line: Antigen (10ng); Blue line: Antigen (50 ng); Red line: Antigen (100 ng)

Western blot analysis using HLA-B mAb against human HLA-B (AA: 241-362) recombinant protein. (Expected MW is 38.4 kDa)