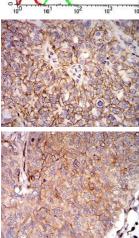

Flow cytometric analysis of Hela cells using HLA-B mouse mAb (green) and negative control (red).

Immunohistochemical analysis of paraffin-embedded ovarian cancer tissues using HLA-B mouse mAb with DAB staining.

Immunohistochemical analysis of paraffin-embedded bladder cancer tissues using HLA-B mouse mAb with DAB staining.