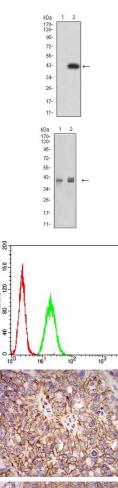

000

Western blot analysis using HLA-B mAb against HEK293 (1) and HLA-B (AA: 241-362)-hIgGFc transfected HEK293 (2) cell lysate.

Western blot analysis using HLA-B mouse mAb against Ramos (1) and A431 (2) cell lysate.

Flow cytometric analysis of Hela cells using HLA-B mouse mAb (green) and negative control (red).

Immunohistochemical analysis of paraffin-embedded ovarian cancer tissues using HLA-B mouse mAb with DAB staining.