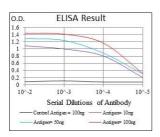

Flow cytometric analysis of HEK293 cells using DCN mouse mAb (green) and negative control (red).

Black line: Control Antigen (100 ng); Purple line: Antigen(10ng); Blue line: Antigen (50 ng); Red line: Antigen (100 ng);