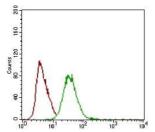

Flow cytometric analysis of HEK293 cells using DCN mouse mAb (green) and negative control (red).

Black line: Control Antigen (100 ng); Purple line: Antigen(10ng); Blue line: Antigen (50 ng); Red line: Antigen (100 ng);