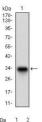

#### **Images**

Western blot analysis using DCN mAb against human DCN recombinant protein. (Expected MW is

32.5 kDa)

Western blot analysis using DCN mAb against HEK293 (1) and DCN (AA: 263-324)-hIgGFc transfected HEK293 (2) cell lysate.