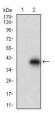

#### **Images**

Western blot analysis using DCN mAb against human DCN recombinant protein. (Expected MW is

32.5 kDa)

Western blot analysis using DCN mAb against HEK293 (1) and DCN (AA: 263-324)-hIgGFc transfected HEK293 (2) cell lysate.