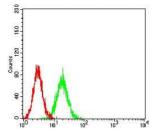

Flow cytometric analysis of K562 cells using CD269 mouse mAb (green) and negative control (red).