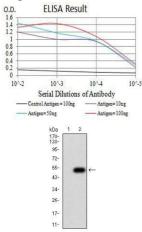

#### Images

Black line: Control Antigen (100 ng);Purple line: Antigen (10ng); Blue line: Antigen (50 ng); Red line: Antigen (100 ng)

Western blot analysis using CD269 mAb against HEK293 (1) and CD269 (AA: 1-184)-hIgGFc transfected HEK293 (2) cell lysate.