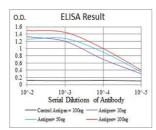

Black line: Control Antigen (100 ng); Purple line: Antigen(10ng); Blue line: Antigen (50 ng); Red line: Antigen (100 ng);