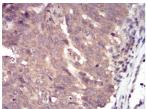

## **Images**

Flow cytometric analysis of Hela cells using SLINGSHOT-1L mouse mAb (green) and negative control (red).

Immunohistochemical analysis of paraffin-embedded ovarian cancer tissues using SLINGSHOT-1L mouse mAb with DAB staining.