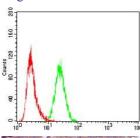

## **Images**

Flow cytometric analysis of Hela cells using SLINGSHOT-1L mouse mAb (green) and negative control (red).

Immunohistochemical analysis of paraffin-embedded ovarian cancer tissues using SLINGSHOT-1L mouse mAb with DAB staining.