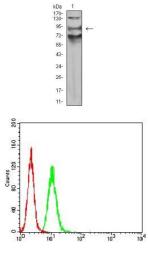

Western blot analysis using AFAP1L2 mAb against HEK293 (1) and AFAP1L2 (AA: 674-818)hIgGFc transfected HEK293 (2) cell lysate. Western blot analysis using AFAP1L2 mouse mAb against A549 (1) cell lysate.

Flow cytometric analysis of Hela cells using AFAP1L2 mouse mAb (green) and negative control (red).

Storage Store at 4°C short term. Aliquot and store at -20°C long term.

501 Changsheng S Rd, Nanhu Dist, Jiaxing, Zhejiang, China Tel: 86 21 31007137 | E-mail: save@bt-laboratory.com | www.bt-laboratory.com