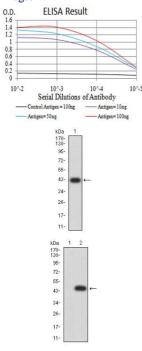

### Images

Black line: Control Antigen (100 ng);Purple line: Antigen (10ng); Blue line: Antigen (50 ng); Red line: Antigen (100 ng)

protein. (Expected MW is 42.1 kDa)

Western blot analysis using AFAP1L2 mAb against human AFAP1L2 (AA: 674-818) recombinant

Western blot analysis using AFAP1L2 mAb against HEK293 (1) and AFAP1L2 (AA: 674-818)hIgGFc transfected HEK293 (2) cell lysate. Western blot analysis using AFAP1L2 mouse mAb against A549 (1) cell lysate.