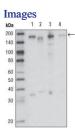

## **Recommended Dilution**

WB: 1:500 - 1:2000 ELISA: 1:10000 Not yet tested in other applications.

Storage

Western blot analysis using RON mouse mAb against HCC827 (1), HT-29 (2), HCT-116 (3) and BxPC-3 (4) cell lysate.