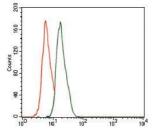

Flow cytometric analysis of HeLa cells using CBX8 mouse mAb (green) and negative control (red).

Black line: Control Antigen (100 ng); Purple line: Antigen(10ng); Blue line: Antigen (50 ng); Red line: Antigen (100 ng);