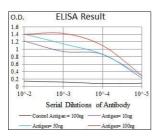

Flow cytometric analysis of HeLa cells using CBX8 mouse mAb (green) and negative control (red).

Black line: Control Antigen (100 ng); Purple line: Antigen(10ng); Blue line: Antigen (50 ng); Red line: Antigen (100 ng);