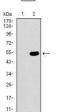

## **Images**

Western blot analysis using CBX8 mAb against human CBX8 recombinant protein. (Expected MW is  $49.5~\mathrm{kDa}$ )

Western blot analysis using CBX8 mAb against HEK293 (1) and CBX8 (AA: 17-222)-hIgGFc transfected HEK293 (2) cell lysate.