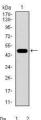

## **Images**

Western blot analysis using CBX8 mAb against human CBX8 recombinant protein. (Expected MW is  $49.5~\mathrm{kDa}$ )

Western blot analysis using CBX8 mAb against HEK293 (1) and CBX8 (AA: 17-222)-hIgGFc transfected HEK293 (2) cell lysate.