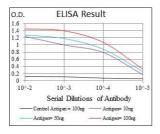

Flow cytometric analysis of Hela cells using CD24 mouse mAb (green) and negative control (red).

Black line: Control Antigen (100 ng); Purple line: Antigen(10ng); Blue line: Antigen (50 ng); Red line: Antigen (100 ng);