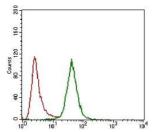

Flow cytometric analysis of Hela cells using CD24 mouse mAb (green) and negative control (red).

Black line: Control Antigen (100 ng); Purple line: Antigen(10ng); Blue line: Antigen (50 ng); Red line: Antigen (100 ng);