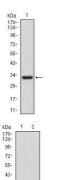

### **Images**

34-26Western blot analysis using CD24 mAb against human CD24 recombinant protein. (Expected MW is

32.1 kDa)

Western blot analysis using CD24 mAb against HEK293 (1) and CD24 (AA: 15-80)-hIgGFc transfected HEK293 (2) cell lysate.